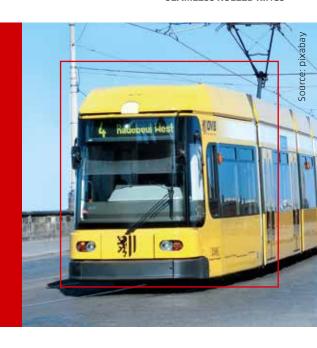

# **Application**Resilient/tyred wheels for rolling stock

#### **RAILWAY INDUSTRY**

The wheel tyres, clamp and rim rings are used all over the world in locomotives, tramway, metro and underground services.